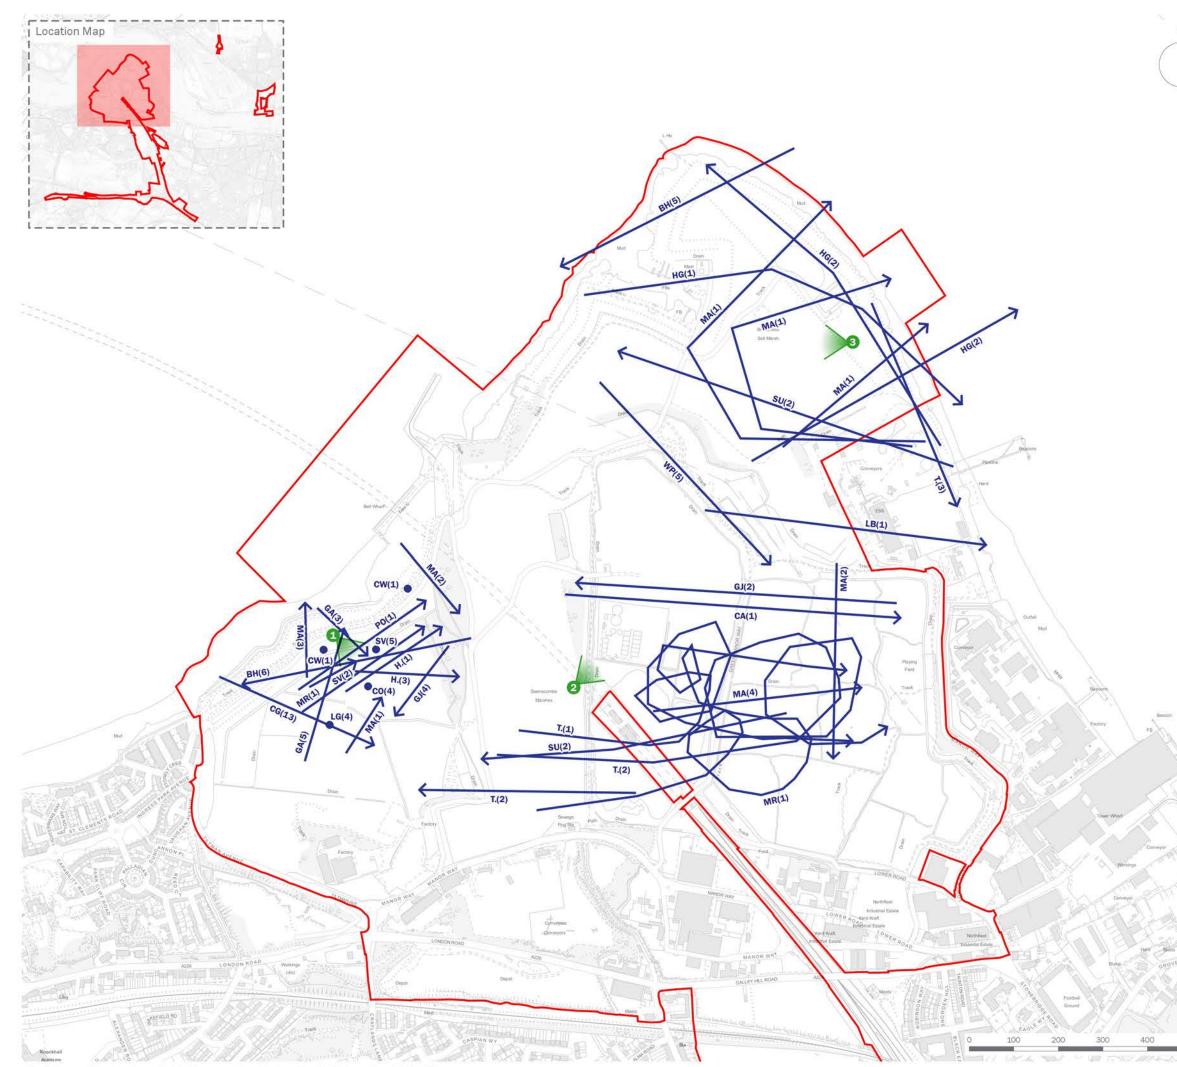

[This page is intentionally left blank]

© The Environmental Dimension Partnership Ltd. © Crown copyright and database rights 2020 Ordnance Survey 0100031673

|   |                   | Order Limits             |
|---|-------------------|--------------------------|
| ) | 1                 | Vantage Point Location   |
|   | Time of Day       |                          |
|   | ٠                 | Dusk                     |
|   | Activity          |                          |
|   | $\longrightarrow$ | Bird Movement            |
|   | ٠                 | Stationary Bird          |
|   | Species           |                          |
|   | BH                | Black-headed Gull        |
|   | CA                | Cormorant                |
|   | CG                | Canada Goose             |
|   | CO                | Coot                     |
|   | cw                | Cetti's Warbler          |
|   | GA                | Gadwall                  |
|   | GJ                | Greylag Goose            |
|   | н.                | Grey Heron               |
|   | HG                | Herring Gull             |
|   | LB                | Lesser Black-backed Gull |
|   | LG                | Little Grebe             |
|   | MA                | Mallard                  |
|   | MR                | Marsh Harrier            |
|   | PO                | Pochard                  |
|   | SH                | Sparrowhawk              |
|   | SU                | Shelduck                 |
|   | sv                | Shoveler                 |
|   | т.                | Teal                     |
|   | WP                | Woodpigeon               |

### The London Resort

drawing title Figure 12.41: Vantage Point Survey Results -March 2020

date

500 m

17 DECEMBER 2020 drawn by GY drawing number cdp5988\_d030d checked c

Registered office: 01285 740427 - www.edp-uk.co.uk - info@edp-uk.co.uk